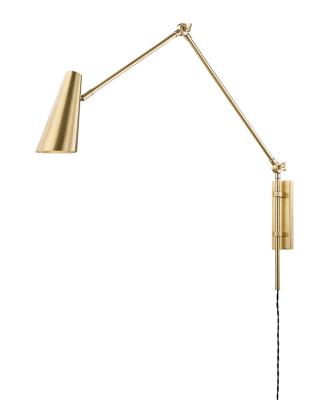

# **LORNE**

## 4121-AGB

#### AGED BRASS

Coastal Suitable Finish (EPM): No

## **DIMENSIONS**

Height: 26" Width/Diameter: 4" Product Weight: 4.62lb Extension: 32"

Top to Center: 20.5"

Canopy/Backplate Shape: Rectangle Sloped Ceiling Compatible: No

Living Finish: No Uplight Only: Yes

## Shade

Shade 1: Steel

Shade 1 Top Length: 1.75" Shade 1 Bottom L/W: 4" / 0"

Shade 1 Height: 9"