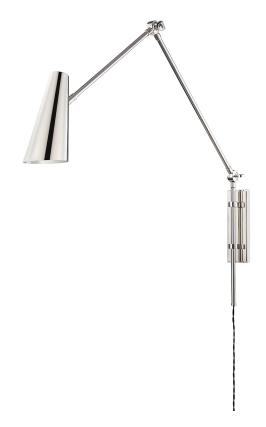

# **LORNE**

## 4121-PN

#### POLISHED NICKEL

Coastal Suitable Finish (EPM): No

# **DIMENSIONS**

Height: 26" Width/Diameter: 4" Product Weight: 4.62lb Extension: 32" Top to Center: 20.5"

Canopy/Backplate Shape: Rectangle Sloped Ceiling Compatible: No

Living Finish: No Uplight Only: Yes

#### Shade

Shade 1: Steel

Shade 1 Top Length: 1.75" Shade 1 Bottom L/W: 4" / 0"

Shade 1 Height: 9"