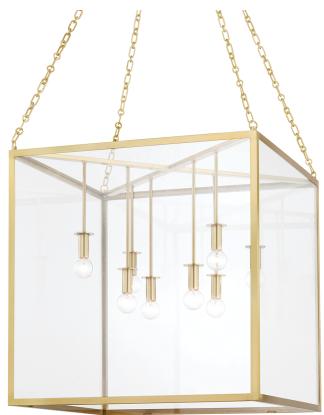

# **CATSKILL**

#### 4124-AGB

A large cube frame is suspended from four intricately-detailed chains giving Catskill an air of sophistication. The lamps come down from the top as opposed to up from the bottom adding to the distinctive style while providing gorgeous downlight. Comes in three finishes: Aged Brass, Aged Iron and Polished Nickel.

#### **DIMENSIONS**

Height: 24"
Width/Diameter: 24"
Minimum Height: 42.75"
Maximum Height: 80.75"
Canopy/Backplate: 8"
Hanging Type: 54" Chain
Product Weight: 55lb

Canopy/Backplate Shape: Square Sloped Ceiling Compatible: No