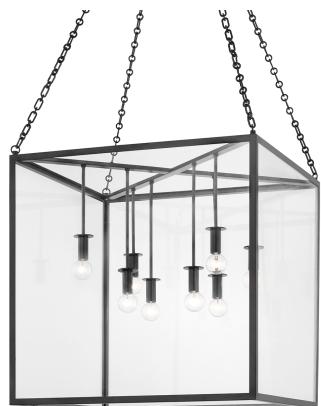

# CATSKILL

A large cube frame is suspended from four intricately-detailed chains giving Catskill an air of sophistication. The lamps come down from the top as opposed to up from the bottom adding to the distinctive style while providing gorgeous downlight. Comes in three finishes: Aged Brass, Aged Iron and Polished Nickel.

### AGED IRON

Coastal Suitable Finish (EPM): No