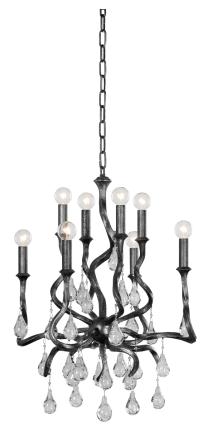

#### 414-23-BSL

The traditional candelabra sconce and chandelier gets an upgrade with swirling arms and crystal drops. The wave-like arms create motion and the crystals add a gorgeous shine. Choose Gold Leaf to glam things up, or Black Silver Leaf for an edgy vibe.

#### **BLACK SILVER LEAF**

Coastal Suitable Finish (EPM): No