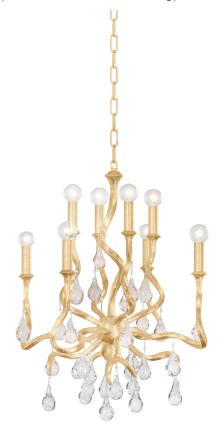

# **AVELINE**

414-23-GL

The traditional candelabra sconce and chandelier gets an upgrade with swirling arms and crystal drops. The wave-like arms create motion and the crystals add a gorgeous shine. Choose Gold Leaf to glam things up, or Black Silver Leaf for an edgy vibe.

#### **GOLD LEAF**

Coastal Suitable Finish (EPM): No