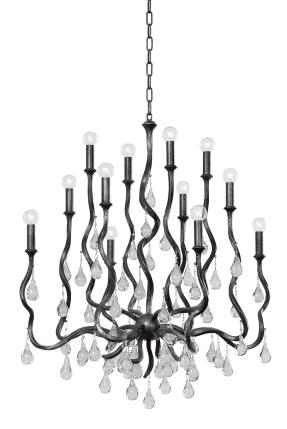

# **AVELINE** 414-34-BSL

The traditional candelabra sconce and chandelier gets an upgrade with swirling arms and crystal drops. The wave-like arms create motion and the crystals add a gorgeous shine. Choose Gold Leaf to glam things up, or Black Silver Leaf for an edgy vibe.

#### **FINISHES**

BLACK w/ SILVER LEAF Coastal Suitable Finish (EPM): No

### DIMENSIONS

Height: 38" Width/Diameter: 33.25" Minimum Height: 42.75" Maximum Height: 113" Hanging Type: 72" Chain Product Weight: 34.41lb Sloped Ceiling Compatible: Yes Living Finish: No Uplight Only: No