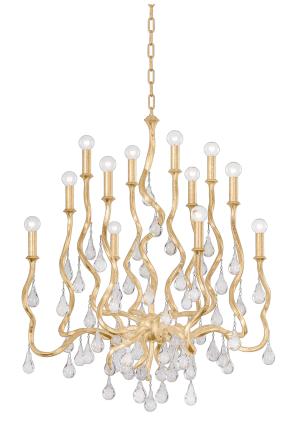

# **AVELINE** 414-34-GL

The traditional candelabra sconce and chandelier gets an upgrade with swirling arms and crystal drops. The wave-like arms create motion and the crystals add a gorgeous shine. Choose Gold Leaf to glam things up, or Black Silver Leaf for an edgy vibe.

## DIMENSIONS

Height: 38" Width/Diameter: 33.25" Minimum Height: 42.75" Maximum Height: 113" Hanging Type: 72" Chain Product Weight: 34.41lb Sloped Ceiling Compatible: Yes Living Finish: No Uplight Only: No