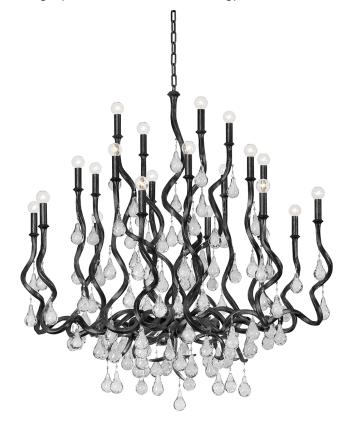

#### 414-48-BSL

The traditional candelabra sconce and chandelier gets an upgrade with swirling arms and crystal drops. The wave-like arms create motion and the crystals add a gorgeous shine. Choose Gold Leaf to glam things up, or Black Silver Leaf for an edgy vibe.

#### **BLACK SILVER LEAF**

Coastal Suitable Finish (EPM): No