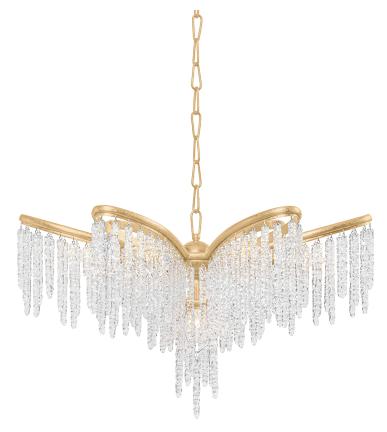

# **PANDORA**

415-32-GL

Pandora takes the floral motif to a luxurious level. Glamorous, textured strands of clear crystal hang from a floral framework in Vintage Golf Leaf. When lit, the crystals put on a stunning show, filling the space with a radiant glow. Mount these gorgeous chandeliers close to the ceiling to create even more sparkle.