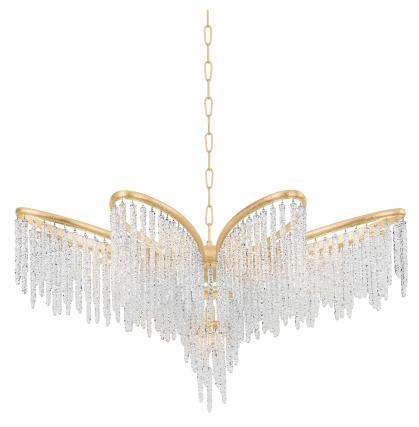

## 415-48-GL

Pandora takes the floral motif to a luxurious level. Glamorous, textured strands of clear crystal hang from a floral framework in Vintage Golf Leaf. When lit, the crystals put on a stunning show, filling the space with a radiant glow. Mount these gorgeous chandeliers close to the ceiling to create even more sparkle.