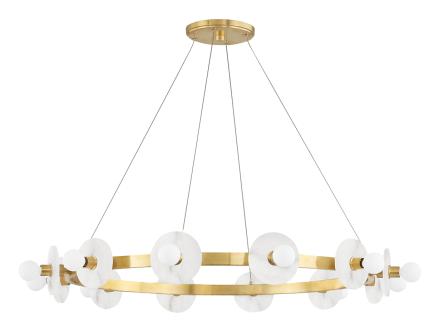

# **AUSTEN**

#### 4240-AGB

\*Due to the one-of-a-kind nature of the medium, exact colors and patterns may vary slightly from the image shown.

#### AGED BRASS

Coastal Suitable Finish (EPM): No

## **DIMENSIONS**

Height: 4.75" Width/Diameter: 40" Minimum Height: 18" Maximum Height: 116" Canopy/Backplate: 7"

Hanging Type: 120" Aircraft Cable

Product Weight: 22.66lb Top to Center: 3.5"

Canopy/Backplate Shape: Round Sloped Ceiling Compatible: No

#### Shade

Shade 1: Alabaster Shade 1 Finish: Alabaster Shade 1 Top Width: 4.73"

## **ELECTRICAL**

Bulb 1

Bulb Included: No

Socket: E12 Candelabra Base

Bulb Type: G16.5 Max Wattage: 40 Bulb Quantity: 12 Bulb Included: No Wire Length: 132"

Cord Type: SPT-1 SILVER W/ TINNED GROUND

WIRE

Gem Box Required (2"x3"): No