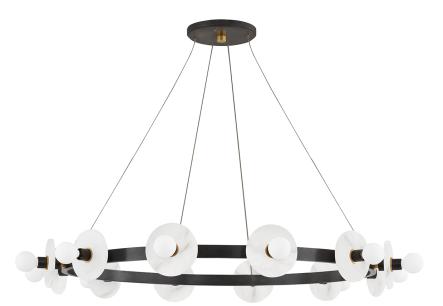

# **AUSTEN**

4240-AOB

\*Due to the one-of-a-kind nature of the medium, exact colors and patterns may vary slightly from the image shown.

### AGED BRASS/OLD BRONZE

Coastal Suitable Finish (EPM): No

# **DIMENSIONS**

Height: 4.75" Width/Diameter: 40" Minimum Height: 18" Maximum Height: 116" Canopy/Backplate: 7"

Hanging Type: 120" Aircraft Cable

Product Weight: 22.66lb Top to Center: 3.5"

Canopy/Backplate Shape: Round Sloped Ceiling Compatible: No

#### Shade

Shade 1: Alabaster Shade 1 Finish: Alabaster Shade 1 Top Width: 4.73"

## Bulb 1

Bulb Included: No

Socket: E12 Candelabra Base

Bulb Type: G16.5 Max Wattage: 40 Bulb Quantity: 12 Bulb Included: No Wire Length: 132"

Cord Type: SPT-1 SILVER W/ TINNED GROUND

WIRE

Gem Box Required (2"x3"): No