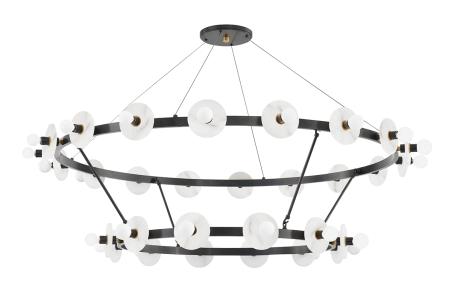

# AUSTEN

4262-AOB

\*Due to the one-of-a-kind nature of the medium, exact colors and patterns may vary slightly from the image shown.

## FINISHES

AGED BRASS/OLD BRONZE Coastal Suitable Finish (EPM): No

### DIMENSIONS

Height: 16.75" Width/Diameter: 58" Minimum Height: 36.5" Maximum Height: 127" Canopy/Backplate: 8" Hanging Type: 120" Aircraft Cable Product Weight: 45.1lb Top to Center: 4" Canopy/Backplate Shape: Round Sloped Ceiling Compatible: No Living Finish: No Uplight Only: No

### Shade

Shade 1: Alabaster Shade 1 Finish: Alabaster Shade 1 Top Width: 4.73"

#### ELECTRICAL

Bulb 1

Bulb Included: No Socket: E12 Candelabra Base Bulb Type: G16.5 Max Wattage: 8 Bulb Quantity: 30 Bulb Included: No Wire Length: 132" Cord Type: SPT-1 SILVER W/ TINNED GROUND WIRE Gem Box Required (2"x3"): No Dark Sky: No