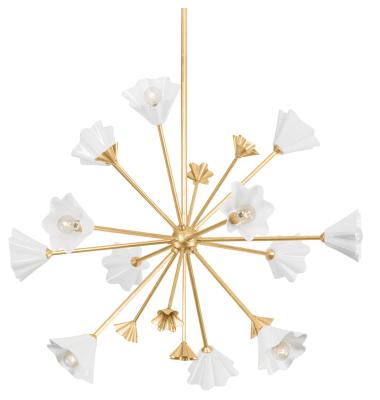

# JULIETA 451-38-VGL

Julieta combines natural forms with bold designs to create an organic feel that makes a big statement. A beautiful glow fills the White Porcelain flower-shaped shades that sit atop Vintage Gold Leaf arms. The chandelier is a minimalist take on the sputnik form and the wall sconce makes its presence known with its long, striking arm.

## VINTAGE GOLD LEAF

Coastal Suitable Finish (EPM): No

### DIMENSIONS

Height: 32" Width/Diameter: 40.25" Minimum Height: 38.25" Maximum Height: 68.25" Canopy/Backplate: 6" Hanging Type: 1-6" / 2-12" / 1-18" Stems Product Weight: 17.64lb Canopy/Backplate Shape: Round Sloped Ceiling Compatible: No Living Finish: No Uplight Only: No

# Shade

Shade 1: Porcelain Shade 1 Height: 3.75"

# Bulb 1

Bulb Included: No Socket: E12 Candelabra Base Bulb Type: G16.5 Max Wattage: 10 Bulb Quantity: 12 Bulb Included: No Wire Length: 144" Gem Box Required (2"x3"): No Dark Sky: No