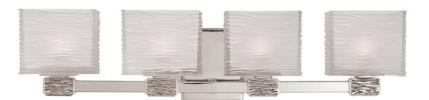

# **HARTSDALE**

4664-PN

## **DIMENSIONS**

Height: 6.25" Width/Diameter: 26" Product Weight: 10lb Extension: 4" Top to Center: 3.75"

Canopy/Backplate Shape: Rectangle Sloped Ceiling Compatible: No

Living Finish: No Uplight Only: Yes

#### Shade

Shade 1: Glass

Shade 1 Finish: Clear Etched Shade 1 Top Width: 5.125" Shade 1 Bottom L/W: 0" / 5.125"

Shade 1 Height: 4.375"

Replacement Glass Item #(s): GLS-004661