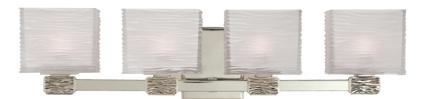

# **HARTSDALE**

4664-SN

#### SATIN NICKEL

Coastal Suitable Finish (EPM): No

# **DIMENSIONS**

Height: 6.25" Width/Diameter: 26" Product Weight: 10lb Extension: 4" Top to Center: 3.75"

Canopy/Backplate Shape: Rectangle Sloped Ceiling Compatible: No

Living Finish: No Uplight Only: Yes

#### Shade

Shade 1: Glass

Shade 1 Finish: Clear Etched Shade 1 Top Width: 5.125" Shade 1 Bottom L/W: 0" / 5.125"

Shade 1 Height: 4.375"

Replacement Glass Item #(s): GLS-004661