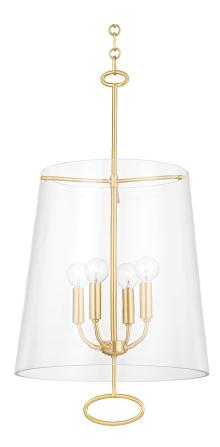

# FINISHES

AGED BRASS Coastal Suitable Finish (EPM): No

## DIMENSIONS

Height: 27.75" Width/Diameter: 15" Minimum Height: 30.75" Maximum Height: 81.75" Canopy/Backplate: 4.75" Hanging Type: 54" Chain Product Weight: 17.42lb Canopy/Backplate Shape: Round Sloped Ceiling Compatible: Yes Living Finish: No Uplight Only: No

### Shade

Shade 1: Glass Shade 1 Top Width: 11.75" Shade 1 Bottom L/W: 0" / 15" Shade 1 Height: 15.75" Replacement Glass Item #(s): GLS-004717

#### ELECTRICAL

Bulb 1

Bulb Included: No Socket: E12 Candelabra Base Bulb Type: B11 Max Wattage: 60 Bulb Quantity: 4 Bulb Included: No Wire Length: 120" Gem Box Required (2"x3"): No Dark Sky: No