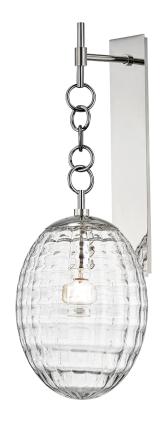

### 4900-PN

Featuring an extraordinary shade, Venice adds unexpected rich textural dimension to a space. Its egg-shaped glass diffuser has a billowy quilted appearance, sure to intrigue as well as it illuminates.

## Shade

Shade 1: Glass

Shade 1 Bottom L/W: 0" / 8.5" Shade 1 Height: 11.125"

Replacement Glass Item #(s): GLS-004900