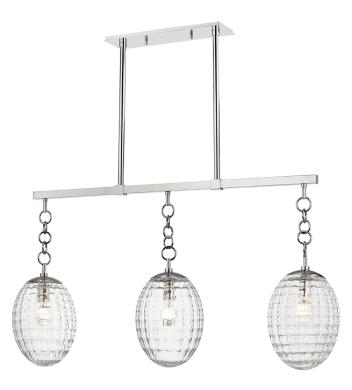

# VENICE

4940-PN

Featuring an extraordinary shade, Venice adds unexpected rich textural dimension to a space. Its egg-shaped glass diffuser has a billowy quilted appearance, sure to intrigue as well as it illuminates.

## DIMENSIONS

Height: 23.5" Width/Diameter: 43" Minimum Height: 27" Maximum Height: 81" Extension: 8.5" Canopy/Backplate Shape: Rectangle Sloped Ceiling Compatible: No Living Finish: No Uplight Only: No

### Shade

Shade 1: Glass Shade 1 Bottom L/W: 0" / 8.5" Shade 1 Height: 11.125" Replacement Glass Item #(s): GLS-004900

c (U) us