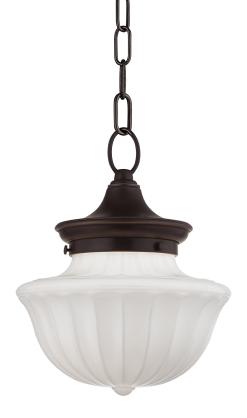

# DUTCHESS 5009-OB

# FINISHES

OLD BRONZE Coastal Suitable Finish (EPM): No

## DIMENSIONS

Height: 11.25" Width/Diameter: 9" Minimum Height: 14.25" Maximum Height: 65.25" Canopy/Backplate: 4.5" Hanging Type: 54" Chain Product Weight: 6lb Canopy/Backplate Shape: Round Sloped Ceiling Compatible: Yes Living Finish: No Uplight Only: No

#### Shade

Shade 1: Glass Shade 1 Top Width: 9" Shade 1 Bottom L/W: 0" / 4.5" Shade 1 Height: 6.5" Replacement Glass Item #(s): GLS-005009