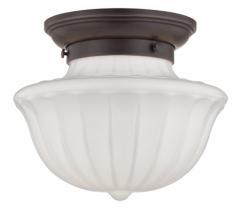

# DUTCHESS 5009F-OB

# FINISHES

OLD BRONZE Coastal Suitable Finish (EPM): No

### DIMENSIONS

Height: 7.5" Width/Diameter: 9" Canopy/Backplate: 6.5" Product Weight: 3lb Canopy/Backplate Shape: Round Sloped Ceiling Compatible: No Living Finish: No Uplight Only: No

#### Shade 1: Glass

Shade 1 Top Width: 9" Shade 1 Bottom L/W: 0" / 4.5" Shade 1 Height: 6.5" Replacement Glass Item #(s): GLS-005009