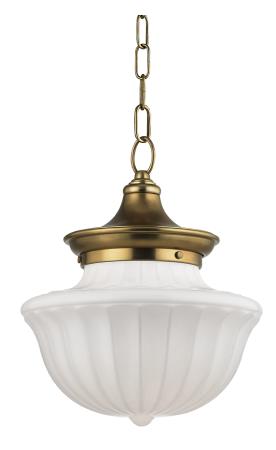

# DUTCHESS 5012-AGB

### DIMENSIONS

Height: 14.75" Width/Diameter: 12" Minimum Height: 17.75" Maximum Height: 68.75" Canopy/Backplate: 4.5" Hanging Type: 54" Chain Product Weight: 10lb Canopy/Backplate Shape: Round Sloped Ceiling Compatible: Yes Living Finish: No Uplight Only: No

#### Shade

Shade 1: Glass Shade 1 Top Width: 12" Shade 1 Bottom L/W: 0" / 5.75" Shade 1 Height: 8.75" Replacement Glass Item #(s): GLS-005012