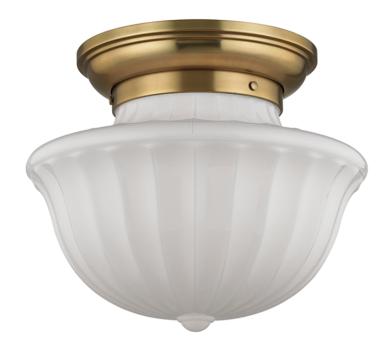

# **DUTCHESS**

5015F-AGB

#### AGED BRASS

Coastal Suitable Finish (EPM): No

# **DIMENSIONS**

Height: 12.5" Width/Diameter: 15" Canopy/Backplate: 10.75" Product Weight: 15lb

Canopy/Backplate Shape: Round Sloped Ceiling Compatible: No

Living Finish: No Uplight Only: No

#### Shade

Shade 1: Glass Shade 1 Top Width: 15" Shade 1 Bottom L/W: 0" / 6.5" Shade 1 Height: 10.75"

Replacement Glass Item #(s): GLS-005015