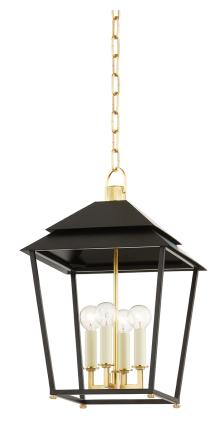

# **NATICK**

#### 5119-AGB/SBK

Natick is clean, open, and airy. The double roofline stands out from a traditional lantern, while the Aged Brass metal feet and squared arms add to the unique quality of the piece.