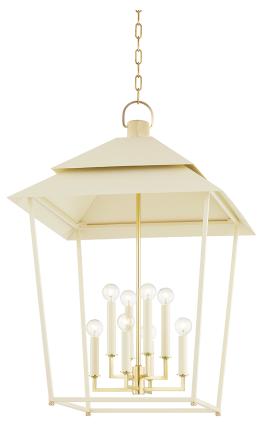

# NATICK 5138-AGB/SSD

Natick is clean, open, and airy. The double roofline stands out from a traditional lantern, while the Aged Brass metal feet and squared arms add to the unique quality of the piece.

#### DIMENSIONS

Height: 36" Width/Diameter: 24" Length: 24" Minimum Height: 39.5" Maximum Height: 92" Canopy/Backplate: 6" Hanging Type: 54" Chain Product Weight: 30.4lb Canopy/Backplate Shape: Round Sloped Ceiling Compatible: Yes Living Finish: No Uplight Only: No