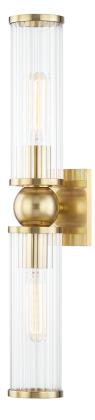

# MALONE 5272-AGB

# FINISHES

AGED BRASS Coastal Suitable Finish (EPM): No

## DIMENSIONS

Height: 22.25" Width/Diameter: 4.5" Product Weight: 7lb Extension: 4" Top to Center: 11.25" Canopy/Backplate Shape: Square Sloped Ceiling Compatible: No Living Finish: No Uplight Only: No

### Shade

Shade 1: Glass Shade 1 Top Width: 3.125" Shade 1 Bottom L/W: 0" / 3.125" Shade 1 Height: 9.84"

#### Bulb 1

Bulb Included: No Socket: E26 Medium Base Bulb Type: T10-5.5 Max Wattage: 60 Bulb Quantity: 2 Bulb Included: No Wire Length: 7" Gem Box Required (2"x3"): No Dark Sky: No