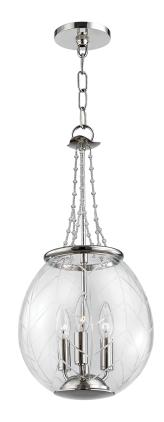

# PIERCE 5311-PN

### DIMENSIONS

Height: 22" Width/Diameter: 10.5" Minimum Height: 30.25" Maximum Height: 78.25" Canopy/Backplate: 4.75" Product Weight: 9lb Canopy/Backplate Shape: Round Sloped Ceiling Compatible: No Living Finish: No Uplight Only: No

#### Shade

Shade 1: Glass Shade 1 Finish: Clear Shade 1 Top Width: 5.5" Shade 1 Height: 11.5" Shade 2: Crystal Replacement Glass Item #(s): GLS-005311