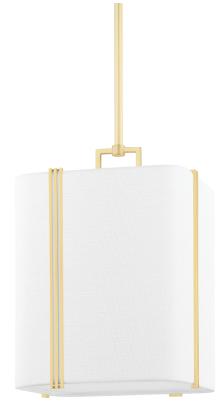

# DOWNING

5413-AGB

# FINISHES

AGED BRASS Coastal Suitable Finish (EPM): No

## DIMENSIONS

Height: 17.75" Width/Diameter: 13.325" Minimum Height: 20.75" Maximum Height: 74.75" Hanging Type: 1-3" / 1-6" / 1-12" / 2-18" Stems Product Weight: 8.8lb Extension: 13.325" Canopy/Backplate Shape: Square Sloped Ceiling Compatible: No Living Finish: No Uplight Only: No

#### Shade

Shade 1: Linen Shade 1 Top Width: 13" Shade 1 Bottom L/W: 0" / 13" Shade 1 Height: 15.5"