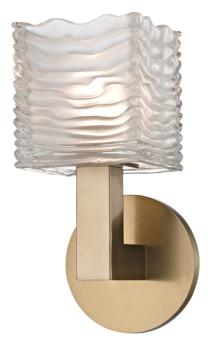

# **SAGAMORE**

5441-AGB

#### AGED BRASS

Coastal Suitable Finish (EPM): No

# **DIMENSIONS**

Height: 10"

Width/Diameter: 4.75" Canopy/Backplate: 4.75" Product Weight: 4lb Extension: 5.25" Top to Center: 6.5"

Canopy/Backplate Shape: Round Sloped Ceiling Compatible: No

Living Finish: No Uplight Only: No

#### Shade

Shade 1: Glass

Shade 1 Top Width: 4.25" Shade 1 Bottom L/W: 0" / 4.25"

Shade 1 Height: 4.5"

Replacement Glass Item #(s): GLS-005441