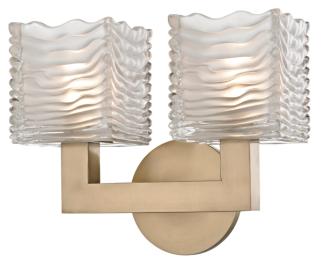

# SAGAMORE 5442-AGB

FINISHES

AGED BRASS Coastal Suitable Finish (EPM): No

## DIMENSIONS

Height: 9" Width/Diameter: 11" Canopy/Backplate: 4.75" Product Weight: 7lb Extension: 5.25" Top to Center: 6.5" Canopy/Backplate Shape: Round Sloped Ceiling Compatible: No Living Finish: No Uplight Only: No

## Shade

Shade 1: Glass Shade 1 Top Width: 4.25" Shade 1 Bottom L/W: 0" / 4.25" Shade 1 Height: 4.5" Replacement Glass Item #(s): GLS-005441