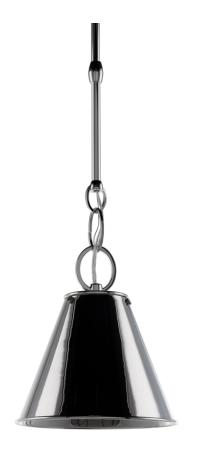

# **ALTAMONT**

5508-PN

#### POLISHED NICKEL

Coastal Suitable Finish (EPM): No

### **DIMENSIONS**

Height: 9"

Width/Diameter: 8"
Minimum Height: 24"
Maximum Height: 68"
Canopy/Backplate: 6"
Product Weight: 3lb

Canopy/Backplate Shape: Round Sloped Ceiling Compatible: No

Living Finish: No Uplight Only: No

#### Shade

Shade 1: Steel

Shade 1 Finish: Polished Nickel Shade 1 Top Width: 3.5" Shade 1 Bottom L/W: 0" / 8" Shade 1 Height: 6.25"

Replacement Glass Item #(s): SHD-005508-PN