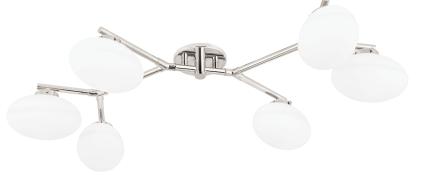

# WAGNER 5541-PN

### FINISHES

POLISHED NICKEL Coastal Suitable Finish (EPM): No

### DIMENSIONS

Height: 7.75" Width/Diameter: 33.75" Length: 40.88" Canopy/Backplate: 6" Product Weight: 18.3lb Top to Center: 3" Sloped Ceiling Compatible: No Living Finish: No Uplight Only: No

## Shade

Shade 1: Glass Shade 1 Top Length: 8.25" Shade 1 Top Width: 5.5" Shade 1 Height: 5.5" Replacement Glass Item #(s): GLS-005530