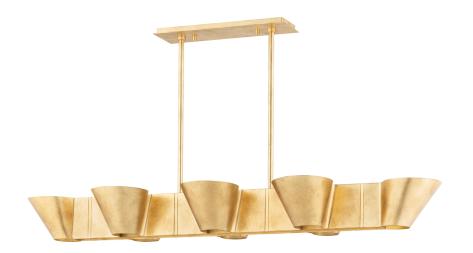

# **REEVE**

5652-VGL

#### VINTAGE GOLD LEAF

Coastal Suitable Finish (EPM): No

## **DIMENSIONS**

Height: 9"

Width/Diameter: 15.5"

Length: 52"

Minimum Height: 12" Maximum Height: 63" Canopy/Backplate: 5"

Hanging Type: 1-3" / 1-6" / 1-12" / 2-18" Stems

Product Weight: 35.2lb

Canopy/Backplate Shape: Rectangle Sloped Ceiling Compatible: No

#### Shade

Shade 1: Metal

Shade 1 Finish: Vintage Gold Leaf Shade 1 Top Width: 6.6875"

Shade 1 Height: 7"