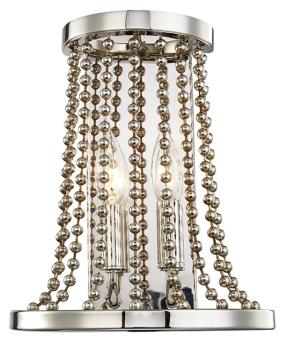

# FINISHES

POLISHED NICKEL Coastal Suitable Finish (EPM): No

### DIMENSIONS

Height: 12.5" Width/Diameter: 10.75" Product Weight: 5lb Extension: 6" Top to Center: 6.25" Canopy/Backplate Shape: Rectangle Sloped Ceiling Compatible: No Living Finish: No Uplight Only: Yes