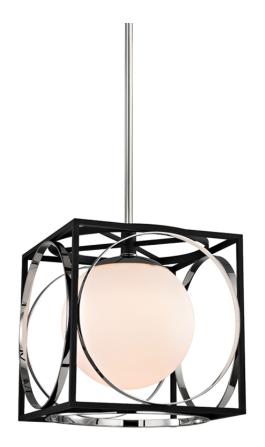

#### POLISHED NICKEL

Coastal Suitable Finish (EPM): No

## **DIMENSIONS**

Height: 14.25"
Width/Diameter: 13.5"
Length: 13.5"
Minimum Height: 17.75"
Maximum Height: 71.75"
Canopy/Backplate: 6"

Hanging Type: 1-3" / 1-6" / 1-12" / 2-18" Stems

Product Weight: 17lb

#### Shade

Shade 1: Glass Shade 1 Top Width: 9" Shade 1 Bottom L/W: 0" / 9" Shade 1 Height: 9.5"

Replacement Glass Item #(s): GLS-005814