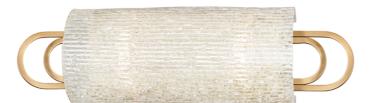

# **BUCKLEY**

5842-AGB

#### AGED BRASS

Coastal Suitable Finish (EPM): No

# **DIMENSIONS**

Height: 5"

Width/Diameter: 18" Product Weight: 5lb Extension: 4.5" Top to Center: 8.5"

Canopy/Backplate Shape: Rectangle Sloped Ceiling Compatible: No

Living Finish: No Uplight Only: No

## Shade

Shade 1: Glass Shade 1 Top Width: 4"

Shade 1 Height: 11.5"

Replacement Glass Item #(s): GLS-005842