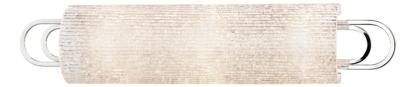

# BUCKLEY 5843-PN

## FINISHES

POLISHED NICKEL Coastal Suitable Finish (EPM): No

## DIMENSIONS

Height: 5" Width/Diameter: 25" Product Weight: 8lb Extension: 4.5" Top to Center: 12" Canopy/Backplate Shape: Rectangle Sloped Ceiling Compatible: No Living Finish: No Uplight Only: No

## Shade

Shade 1: Glass Shade 1 Top Width: 4" Shade 1 Height: 17.25" Replacement Glass Item #(s): GLS-005843