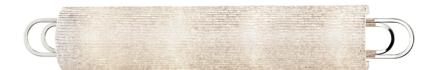

# BUCKLEY 5844-PN

# FINISHES

POLISHED NICKEL Coastal Suitable Finish (EPM): No

## DIMENSIONS

Height: 5" Width/Diameter: 31" Product Weight: 13lb Extension: 4.5" Top to Center: 15.5" Canopy/Backplate Shape: Rectangle Sloped Ceiling Compatible: No Living Finish: No Uplight Only: No

## Shade

Shade 1: Glass Shade 1 Top Width: 4" Shade 1 Height: 23" Replacement Glass Item #(s): GLS-005844