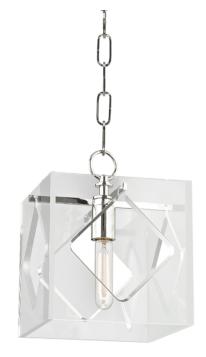

# FINISHES

POLISHED NICKEL Coastal Suitable Finish (EPM): No

### DIMENSIONS

Height: 12" Width/Diameter: 9" Length: 9" Minimum Height: 15.25" Maximum Height: 67.25" Canopy/Backplate: 6" Hanging Type: 54" Chain Product Weight: 9lb Canopy/Backplate Shape: Round Sloped Ceiling Compatible: Yes Living Finish: No Uplight Only: No

# Shade

Shade 1: Acrylic Shade 1 Finish: Clear Shade 1 Top Length: 9" Shade 1 Top Width: 9" Shade 1 Bottom L/W: 9" / 9" Shade 1 Height: 9" Replacement Glass Item #(s): ACR-005909

#### ELECTRICAL

Bulb 1

Bulb Included: No Socket: E26 Medium Base Bulb Type: T10-5.5 Max Wattage: 60 Bulb Quantity: 1 Bulb Included: No Wire Length: 120" Cord Type: SPT-1 SILVER W/ TINNED GROUND WIRE Gem Box Required (2"x3"): No Dark Sky: No