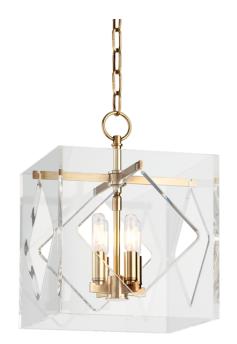

#### AGED BRASS

Coastal Suitable Finish (EPM): No

## **DIMENSIONS**

Height: 16" Width/Diameter: 12" Length: 12"

Minimum Height: 19.75" Maximum Height: 71.75" Canopy/Backplate: 6" Hanging Type: 54" Chain Product Weight: 15lb

Canopy/Backplate Shape: Round Sloped Ceiling Compatible: Yes

#### Shade

Shade 1: Acrylic Shade 1 Finish: Clear Shade 1 Top Length: 12" Shade 1 Top Width: 12" Shade 1 Bottom L/W: 12" / 12"

Shade 1 Height: 12"

Replacement Glass Item #(s): ACR-005912

## **ELECTRICAL**

Bulb 1

Bulb Included: No

Socket: E12 Candelabra Base

Bulb Type: T8-3 Max Wattage: 60 Bulb Quantity: 4 Bulb Included: No Wire Length: 120"

Cord Type: SPT-1 SILVER W/ TINNED GROUND

**WIRE** 