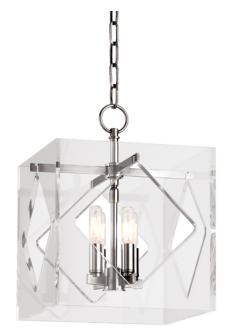

# FINISHES

POLISHED NICKEL Coastal Suitable Finish (EPM): No

## DIMENSIONS

Height: 16" Width/Diameter: 12" Length: 12" Minimum Height: 19.75" Maximum Height: 71.75" Canopy/Backplate: 6" Hanging Type: 54" Chain Product Weight: 15lb Canopy/Backplate Shape: Round Sloped Ceiling Compatible: Yes Living Finish: No Uplight Only: No

# Shade

Shade 1: Acrylic Shade 1 Finish: Clear Shade 1 Top Length: 12" Shade 1 Top Width: 12" Shade 1 Bottom L/W: 12" / 12" Shade 1 Height: 12" Replacement Glass Item #(s): ACR-005912

#### ELECTRICAL

Bulb 1

Bulb Included: No Socket: E12 Candelabra Base Bulb Type: T8-3 Max Wattage: 60 Bulb Quantity: 4 Bulb Included: No Wire Length: 120" Cord Type: SPT-1 SILVER W/ TINNED GROUND WIRE Gem Box Required (2"x3"): No Dark Sky: No