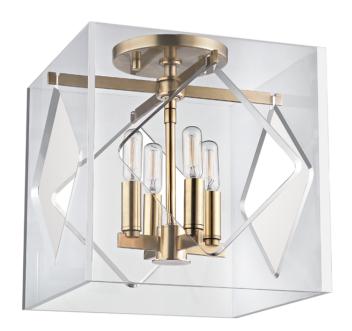

# **TRAVIS**

5912F-AGB

#### AGED BRASS

Coastal Suitable Finish (EPM): No

# **DIMENSIONS**

Height: 13.25" Width/Diameter: 12" Length: 12" Canopy/Backplate: 6" Product Weight: 9lb

Canopy/Backplate Shape: Round Sloped Ceiling Compatible: No

Living Finish: No Uplight Only: No

#### Shade

Shade 1: Acrylic Shade 1 Finish: Clear Shade 1 Top Length: 12" Shade 1 Top Width: 12" Shade 1 Bottom L/W: 12" / 12"

Shade 1 Height: 12"

Replacement Glass Item #(s): ACR-005912

# Bulb 1

Bulb Included: No

Socket: E12 Candelabra Base

Bulb Type: T8-3 Max Wattage: 40 Bulb Quantity: 4 Bulb Included: No Wire Length: 7"

Cord Type: B & W TEFLON W/ GROUND WIRE

Gem Box Required (2"x3"): No