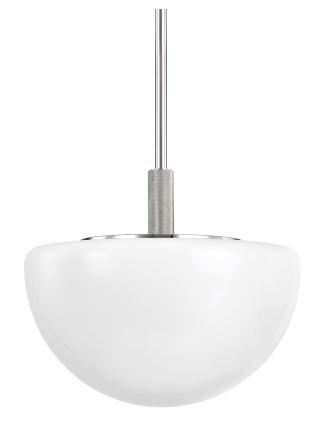

### 5919-PN

A half-round opal glossy glass shade with knurled metal details and a simple domed canopy give Lethbridge a modern industrial aesthetic. Available in three sizes and three classic finishes, this versatile pendant can work in various design styles.

### POLISHED NICKEL

Coastal Suitable Finish (EPM): No

## **DIMENSIONS**

Height: 22" Width/Diameter: 19" Minimum Height: 22" Maximum Height: 70.25" Canopy/Backplate: 5.75"

Hanging Type: 1-3" / 1-6" / 1-12" / 2-18" Stems

Product Weight: 18.3lb

Canopy/Backplate Shape: Round Sloped Ceiling Compatible: No

### Shade

Shade 1: Glass Shade 1 Top Width: 19" Shade 1 Height: 10.75"