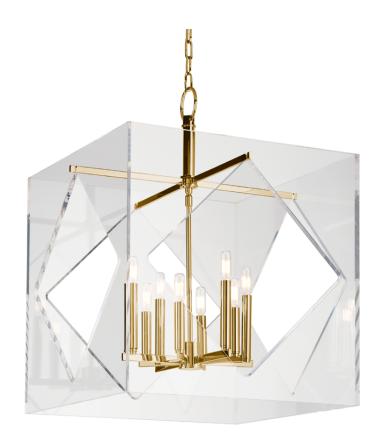

# **TRAVIS**

5924-AGB

#### AGED BRASS

Coastal Suitable Finish (EPM): No

## **DIMENSIONS**

Height: 32" Width/Diameter: 24" Length: 24"

Minimum Height: 35.75" Maximum Height: 87.75" Canopy/Backplate: 6" Hanging Type: 54" Chain Product Weight: 45lb

Canopy/Backplate Shape: Round Sloped Ceiling Compatible: Yes

#### Shade

Shade 1: Acrylic Shade 1 Finish: Clear Shade 1 Top Length: 24" Shade 1 Top Width: 24" Shade 1 Bottom L/W: 24" / 24"

Shade 1 Height: 24"

Replacement Glass Item #(s): ACR-005924