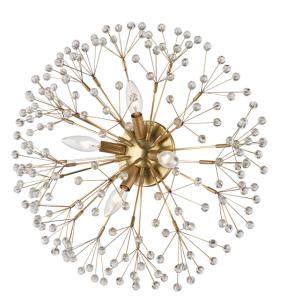

## FINISHES

AGED BRASS Coastal Suitable Finish (EPM): No

## DIMENSIONS

Height: 10.75" Width/Diameter: 20" Canopy/Backplate: 5.25" Product Weight: 4lb Extension: 10.75" Top to Center: 10.25" Canopy/Backplate Shape: Round Sloped Ceiling Compatible: No Living Finish: No Uplight Only: No

#### Shade

Shade 1: Crystal Shade 1 Top Width: 0.63" Replacement Glass Item #(s): CRY-006000-AGB

c (U) us