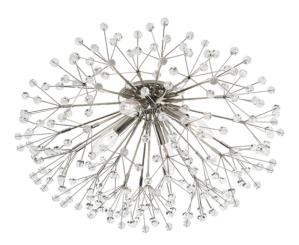

# DUNKIRK

## FINISHES

POLISHED NICKEL Coastal Suitable Finish (EPM): No

## DIMENSIONS

Height: 10.75" Width/Diameter: 20" Canopy/Backplate: 5.25" Product Weight: 4lb Extension: 10.75" Top to Center: 10.25" Canopy/Backplate Shape: Round Sloped Ceiling Compatible: No Living Finish: No Uplight Only: No

### Shade

Shade 1: Crystal Shade 1 Top Width: 0.63" Replacement Glass Item #(s): CRY-006000-PN

c (U) us