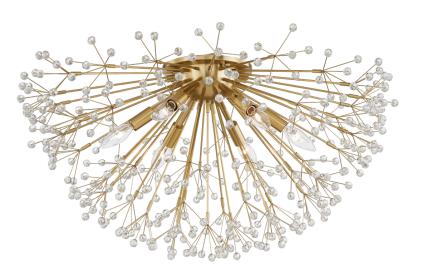

# DUNKIRK 6028-AGB

# FINISHES

AGED BRASS Coastal Suitable Finish (EPM): No

## DIMENSIONS

Height: 15.5" Width/Diameter: 30" Canopy/Backplate: 7" Product Weight: 12lb Canopy/Backplate Shape: Round Sloped Ceiling Compatible: No Living Finish: No Uplight Only: No

### Shade

Shade 1: Crystal Shade 1 Top Width: 0.63"