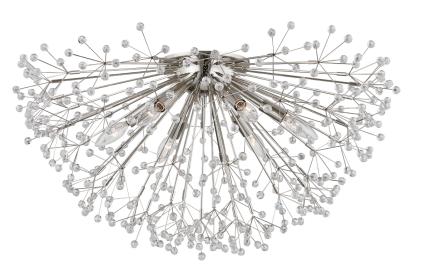

# DUNKIRK 6028-PN

# FINISHES

POLISHED NICKEL Coastal Suitable Finish (EPM): No

## DIMENSIONS

Height: 15.5" Width/Diameter: 30" Canopy/Backplate: 7" Product Weight: 12lb Canopy/Backplate Shape: Round Sloped Ceiling Compatible: No Living Finish: No Uplight Only: No

## Shade

Shade 1: Crystal Shade 1 Top Width: 0.63"