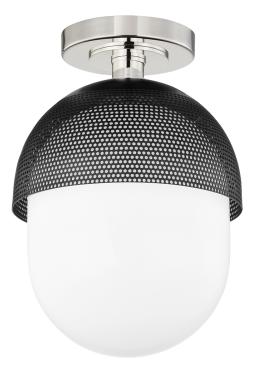

# FINISHES

POLISHED NICKEL w/ Dusk Black Coastal Suitable Finish (EPM): No

## DIMENSIONS

Height: 12.5" Width/Diameter: 9" Canopy/Backplate: 5.5" Product Weight: 4lb Sloped Ceiling Compatible: No Living Finish: No Uplight Only: No

## Shade

Shade 1 Top Width: 7.825" Shade 1 Bottom L/W: 0" / 7.825" Shade 1 Height: 9.625"